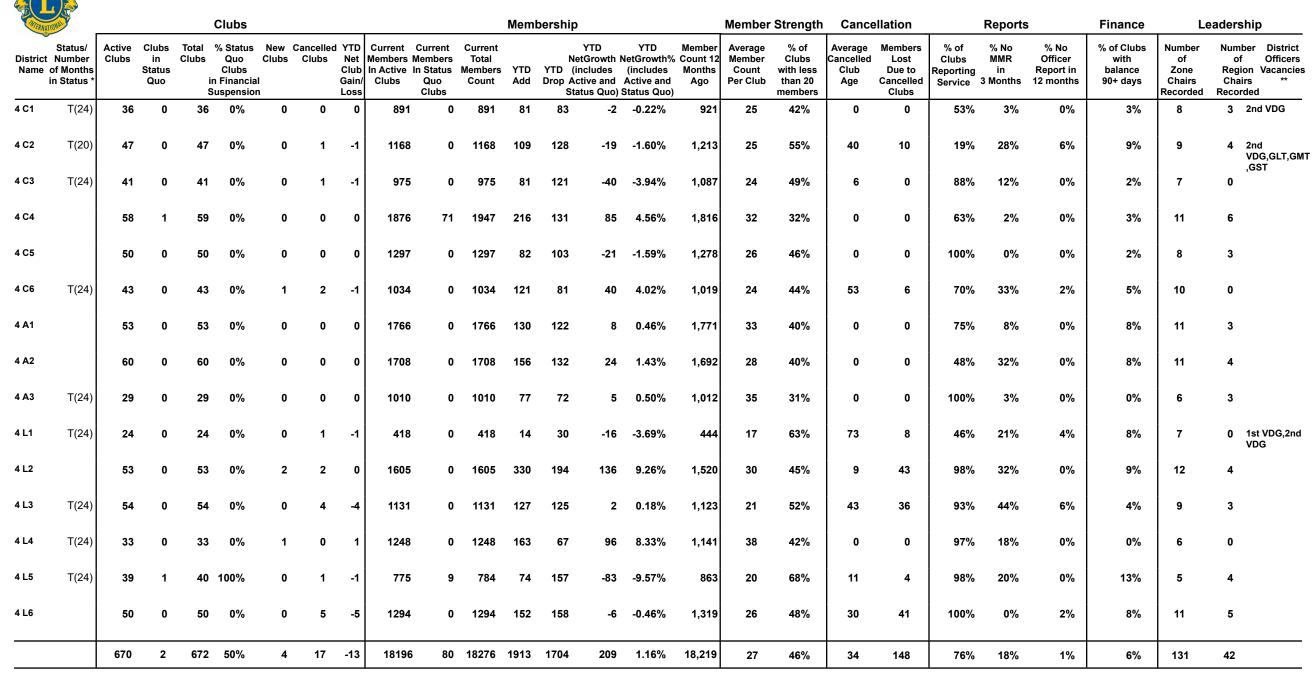

## District Health Assessment for Multiple District 4 through February 2023

## District Health Assessment for Multiple District 4 through February 2023

| MTERNATION                 | Clubs           |        |                |                           |              |                    | Membership    |           |                    |         |     |                             |                     | Member | Strength          | Cance              | llation              | Reports         |               |             | Finance         | Leadership         |                    | <b>o</b>           |                      |
|----------------------------|-----------------|--------|----------------|---------------------------|--------------|--------------------|---------------|-----------|--------------------|---------|-----|-----------------------------|---------------------|--------|-------------------|--------------------|----------------------|-----------------|---------------|-------------|-----------------|--------------------|--------------------|--------------------|----------------------|
| Status/<br>District Number | Active<br>Clubs | Clubs  | Total<br>Clubs | % Status<br>Quo           | New<br>Clubs | Cancelled<br>Clubs |               |           | Current<br>Members |         |     | YTD<br>NetGrowt             | YTD<br>h NetGrowth% |        | Average<br>Member | % of<br>Clubs      | Average<br>Cancelled | Members<br>Lost | % of<br>Clubs | % No<br>MMR | % No<br>Officer | % of Clubs<br>with | Number             | Number             | District<br>Officers |
| Name of Months             |                 | Status |                | Clubs                     |              |                    | Club          | In Active | In Status          | Members |     | YTD (include:               | (includes           | Months | Count             | with less          | Club                 | Due to          | Reporting     | in          | Report in       | balance            | Zone               | - 3                | Vacancies            |
| in Status *                |                 | Quo    | -              | in Financia<br>Suspensior |              |                    | Gain/<br>Loss | Clubs     | Quo<br>Clubs       | Count   | Add | Drop Active an<br>Status Qu | o) Status Quo       |        | Per Club          | than 20<br>members | Age                  | Clubs           | Service       | 3 Months    | 12 months       | 90+ days           | Chairs<br>Recorded | Chairs<br>Recorded | I                    |

<sup>\* -</sup> District Status: P - Provisional, T - Transitional.

<sup>\*\* -</sup> District Officers Vacancies: DG - District Governor, 1st VDG - First Vice District Governor, 2nd VDG - Second Vice District Governor.